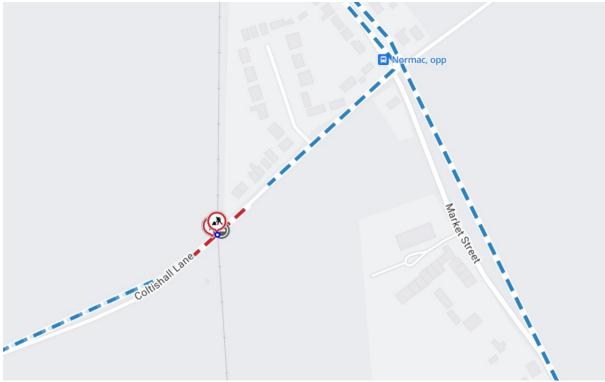

NORFOLK COUNTY COUNCIL proposes to make a Temporary Traffic Regulation Order (NTRO6483) affecting the U19128 Coltishall Lane from 200m southwest of its junction with Market Street for 70m south-westwards in the PARISH OF TUNSTEAD to facilitate level crossing renewal works.