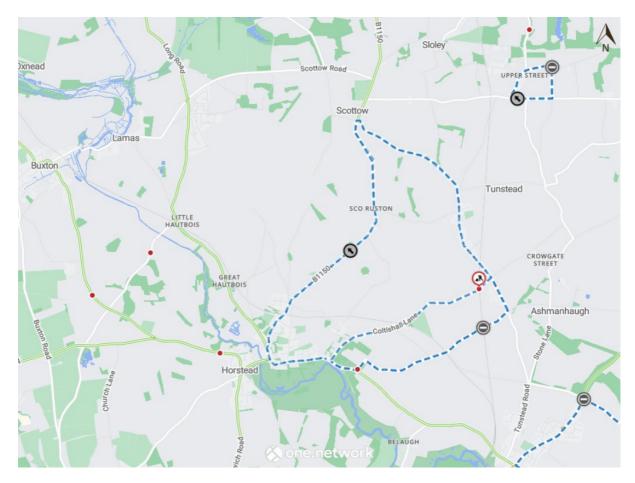

NORFOLK COUNTY COUNCIL proposes to make a Temporary Traffic Regulation Order (NTRO6483) affecting the U19128 Coltishall Lane from 200m southwest of its junction with Market Street for 70m south-westwards in the PARISH OF TUNSTEAD to facilitate level crossing renewal works.

Alternative route is via: Coltishall Lane, Market Street, Tunstead Road, B1150 North Walsham Road/Church Street/North Walsham Road/Station Road/High Street, B1354 Church Street/Wroxham Road, White Lion Road, Tunstead Road, Coltishall Lane (Coltishall, Sloley, Tunstead, Scottow).